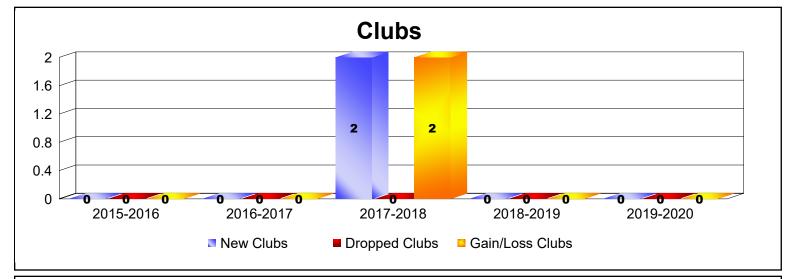

District 111RS As of June 2020 Cumulative

| Year      | New<br>Clubs | Dropped<br>Clubs | Gain/<br>Loss<br>Clubs | New<br>Members | Charter<br>Members | Reinstate<br>Members | Transfer<br>Members | Total<br>Member<br>Added | Total<br>Members<br>Dropped | Gain/<br>Loss<br>Members |
|-----------|--------------|------------------|------------------------|----------------|--------------------|----------------------|---------------------|--------------------------|-----------------------------|--------------------------|
| 2015-2016 | 0            | 0                | 0                      | 107            | 0                  | 1                    | 9                   | 117                      | -124                        | -7                       |
| 2016-2017 | 0            | 0                | 0                      | 88             | 0                  | 3                    | 8                   | 99                       | -108                        | -9                       |
| 2017-2018 | 2            | 0                | 2                      | 97             | 46                 | 5                    | 9                   | 157                      | -126                        | 31                       |
| 2018-2019 | 0            | 0                | 0                      | 88             | 0                  | 0                    | 11                  | 99                       | -132                        | -33                      |
| 2019-2020 | 0            | 0                | 0                      | 92             | 0                  | 2                    | 6                   | 100                      | -131                        | -31                      |
| Average   | 0            | 0                | 0                      | 94             | 9                  | 2                    | 9                   | 114                      | -124                        | -10                      |