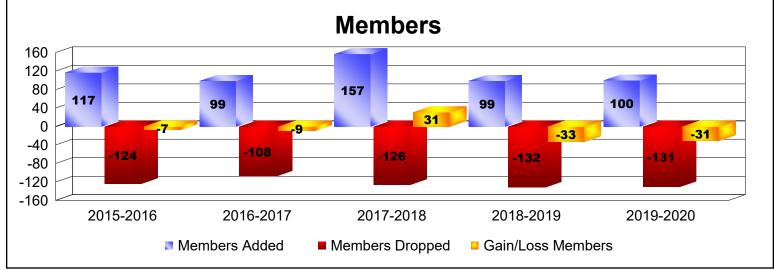

District 111RS As of June 2020 Cumulative

| Year      | New<br>Clubs | Dropped<br>Clubs | Gain/<br>Loss<br>Clubs | New<br>Members | Charter<br>Members | Reinstate<br>Members | Transfer<br>Members | Total<br>Member<br>Added | Total<br>Members<br>Dropped | Gain/<br>Loss<br>Members |
|-----------|--------------|------------------|------------------------|----------------|--------------------|----------------------|---------------------|--------------------------|-----------------------------|--------------------------|
| 2015-2016 | 0            | 0                | 0                      | 107            | 0                  | 1                    | 9                   | 117                      | -124                        | -7                       |
| 2016-2017 | 0            | 0                | 0                      | 88             | 0                  | 3                    | 8                   | 99                       | -108                        | -9                       |
| 2017-2018 | 2            | 0                | 2                      | 97             | 46                 | 5                    | 9                   | 157                      | -126                        | 31                       |
| 2018-2019 | 0            | 0                | 0                      | 88             | 0                  | 0                    | 11                  | 99                       | -132                        | -33                      |
| 2019-2020 | 0            | 0                | 0                      | 92             | 0                  | 2                    | 6                   | 100                      | -131                        | -31                      |
| Average   | 0            | 0                | 0                      | 94             | 9                  | 2                    | 9                   | 114                      | -124                        | -10                      |